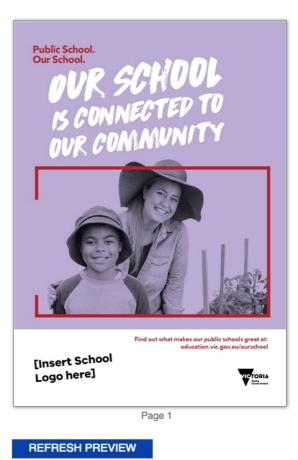

# Ordering variable content downloads

For variable content downloads, click the **More** button below the product.

Fill in any variable content fields on the Customise tab. You can click on Refresh preview to see how the content you are filling in will change the final product. In the example below, you can add a logo by uploading it via the image editor.

#### School Logo

BACK

NEXT

Once you are happy with the product, click on the **Next** button. You can click on **Proof** to see a low-resolution proof of your artwork. Click **Add to Cart once you're happy with the artwork**.