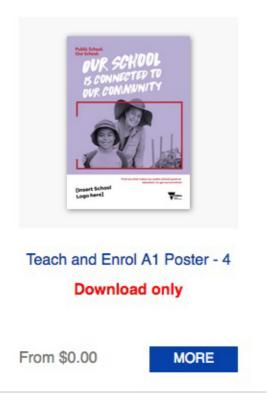

# **Ordering static content downloads**

As there is no variable content in a static product a user can just add the item to their cart by following the order procedure: click on 'More' and then 'add to cart'

| <text><section-header><text></text></section-header></text> |
|-------------------------------------------------------------|
| Teach and Enrol A1 Poster 1                                 |
| Download only                                               |
| From \$0.00 MORE                                            |