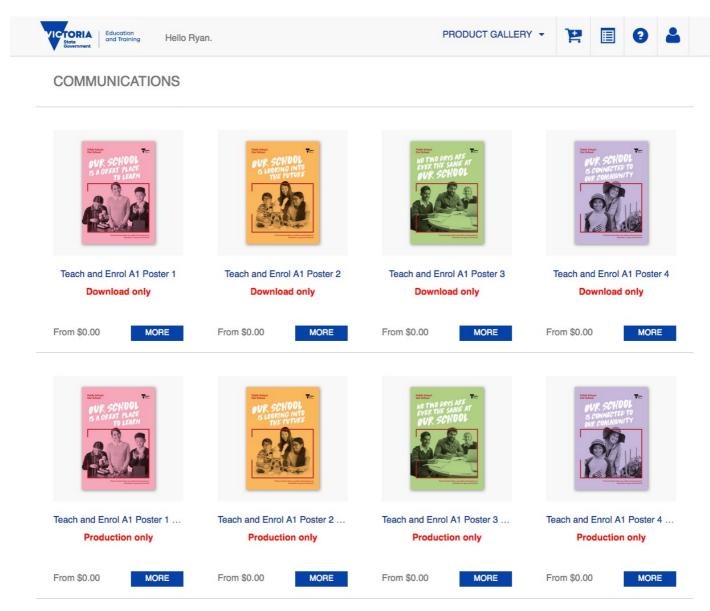

# Navigating the site

Once you've logged in, you'll see the Home page. The layout will vary depending on the design of the site, but may be similar to the example. There is a navigation panel at the top which includes a user admin link, a drafts link and a cart link.

There are 3 different types of products that you can order: Static content downloads, Variable content downloads and products that will be manufactured and delivered.

# **Ordering static content downloads**

As there is no variable content in a static product a user can just add the item to their cart by following the order procedure: click on 'More' and then 'add to cart'

| <text><section-header><text></text></section-header></text> |
|-------------------------------------------------------------|
| Teach and Enrol A1 Poster 1                                 |
| Download only                                               |
| From \$0.00 MORE                                            |